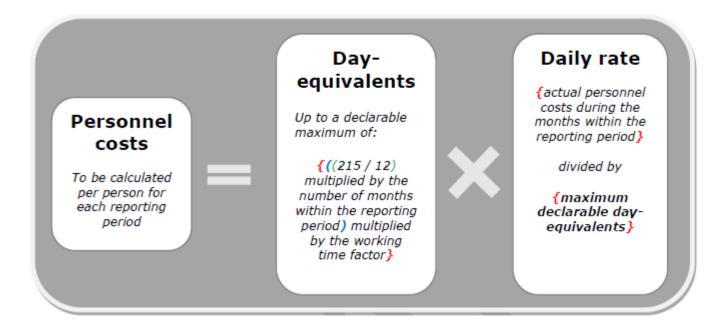

## **Eligible costs**

- Personnel costs
  - A.1 Employees
  - A.2 Natural persons with direct contract
  - A.3 Seconded persons
  - A.4 SME owners and natural person beneficiaries
- Travel and subsistence
  - Travel
  - Accommodation
  - Subsistence
- Equipment
- Other goods, works or services

### **Personnel costs**

A.1 Employees

{((215 / 12) multiplied by the number of months [during which the person is employed] within the reporting period) multiplied by the working time factor [e.g. 1 for full-time, 0.5 for 50% part time etc.]}

If the costs fulfil all the conditions, costs must be calculated as follows:

{amount per unit [daily rate]} mulitiplied by {number of day-equivalents worked on the action}